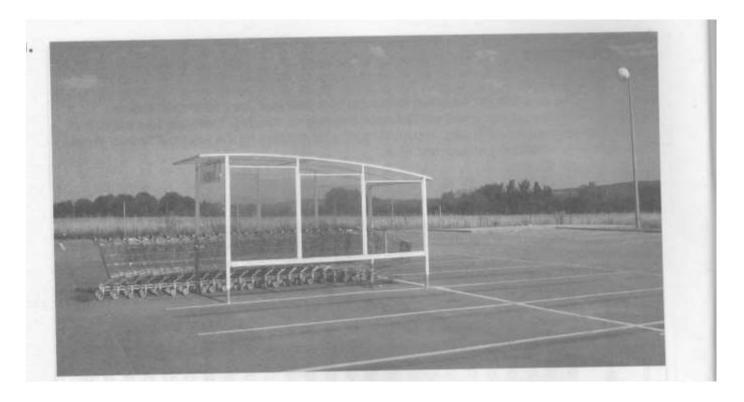

### Listening – Part 1 – Picture Identification

- A: The picnic area is outside the park.
- B: The cars are parked in the shade.
- C: There is a statue in the middle of the square.
- D: There aren't any cars in the parking lot.

- A: The picnic area is outside the park.
- B: The cars are parked in the shade.
- C: There is a statue in the middle of the square.
- D: There aren't any cars in the parking lot.