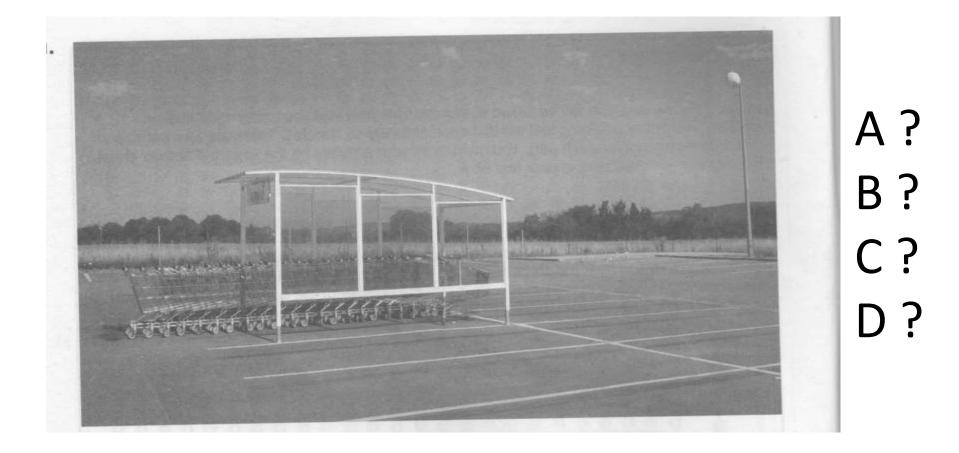

### Listening – Part 1 – Picture Identification

- A: The picnic area is outside the park.
- B: The cars are parked in the shade.
- C: There is a statue in the middle of the square.
- D: There aren't any cars in the parking lot.

- A: The picnic area is outside the park.
- B: The cars are parked in the shade.
- C: There is a statue in the middle of the square.
- D: There aren't any cars in the parking lot.